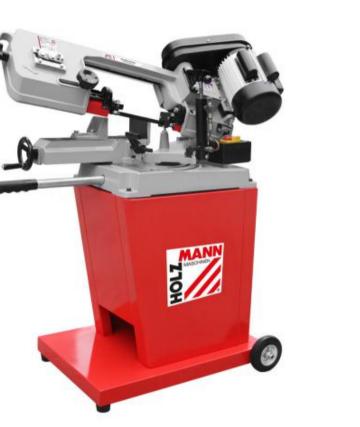

## BS128HDR\_230V

metal band saw

- blade dimension: 1638x13x0,6mm
- · swiveling cutting head
- features automatic shut-off function
- solid grey cast iron machine with ball bearing saw band guide
- adjustable blade guides and rollers
- · variable adjustable downfeed via hydraulic cylinder
- quick release vice with work piece limit stop
- vice rest height to floor 730 mm
- with pull-out handle and wheels to allow easy movement around the workshop
- 3 speeds allow the machine to cope with a wide variety of materials and ensures smooth cutting
- with stand for easier working
- included in delivery: HSS-saw band, moving device, automatic shut-off, work piece limit stop

HOLZMANN

metal band saw